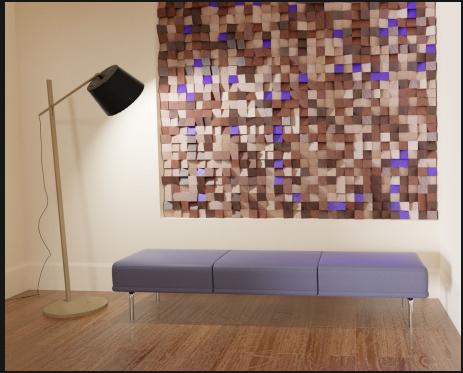

## Wooden blocks decoration wall

Last week I saw an interesting wall in a café back in Melbourne, I was pretty interested to try to do it. Here's the result