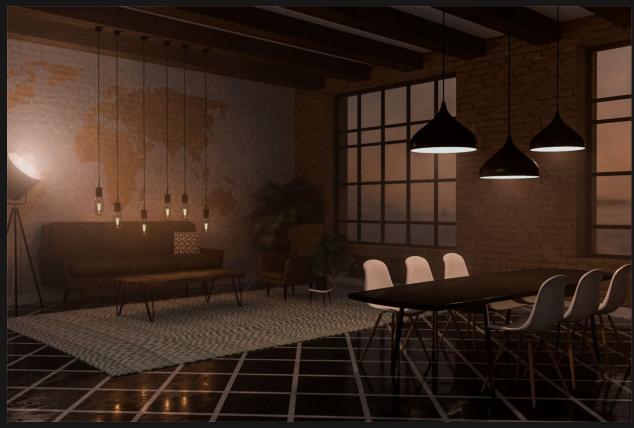

# <u>Industrial scene</u>

The purpose of this scene was to study volumetric lighting.