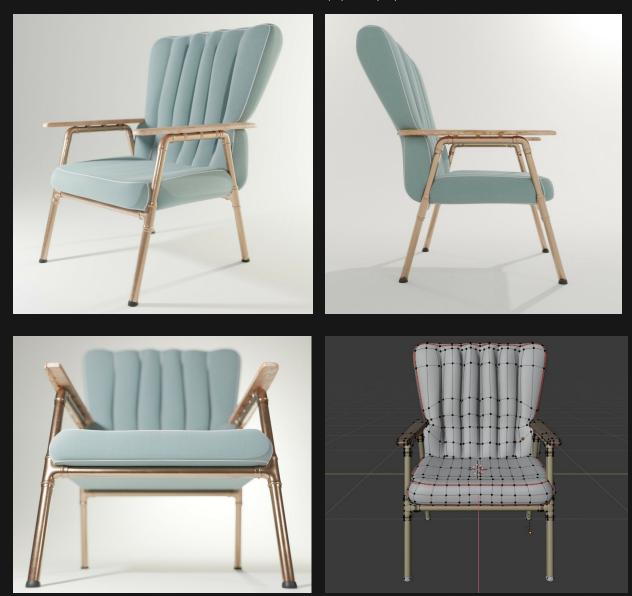

### <u>Armchair copper pipe</u>

Chair designed by me, always wanted to make a copper pipe chair as a DIY project, but I decided to first make it in 3d. Maybe one day, I will build it for real.